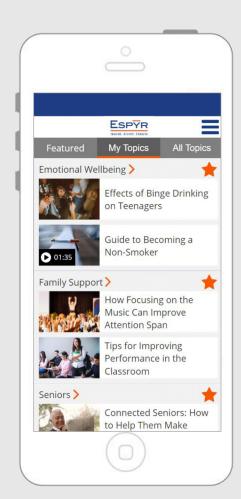

## MEET THE ESPYR CONNECT APP

Start your journey to total well-being for body and mind with the Espyr Connect app! The full benefits of your assistance program are now at your fingertips with our secure mobile app giving you on-demand access to personalized content within seconds. Plus, you may easily contact us and access other services through the Espyr Connect app.

## With Espyr, care is at your fingertips:

- ✓ Immediate Access to the Assistance Portal
- ✓ Personalize Your Experience with Favorite Topics
- ✓ Access a Library of Resources: Handouts, Videos, Assessments
- ✓ Bookmark Favorite Content
- ✓ Top-Tier Inventory of Services

## Downloading Tips:

• Search for Espyr Connect.

- $\star$
- Establish an active internet connection to login.
- Verify that the phone's auto-correct isn't changing the pass code.
- Further assistance: support@espyr.com