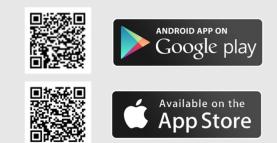

## Download the Espyr Connect app today. Getting started is easy.

**Download** the Espyr Connect app through the Apple Store or Google Play.

Login using your Company ID, which is

and set up your personal account.